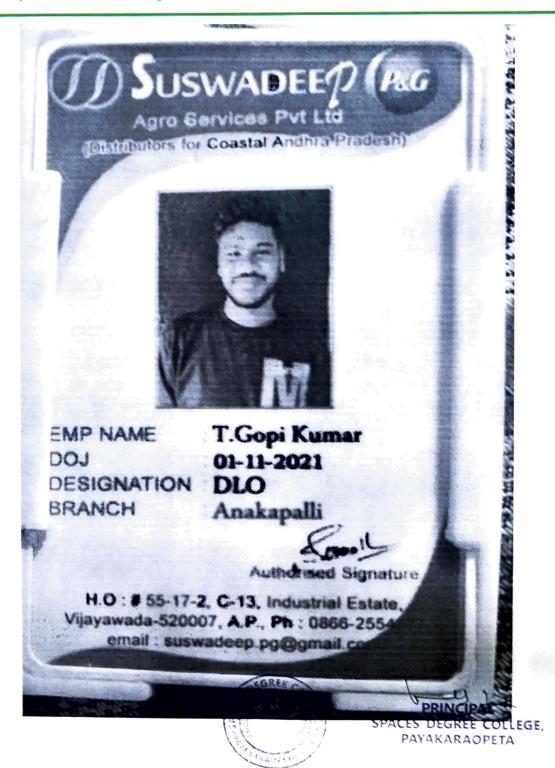

### (Affiliated to Andhra University)

( Under the Management of SDI DDAKASH FOLICATIONAL SOCIETY )

| 24 | 2021-22 | SURYA MANIKANTA CHARI<br>GUNDUMALLA | III MPCS | 2019 | INFOSYS LIMITED, CIN: L85110KA1981PLC013115, 44, Infosys Avenue Electronics City, Hosur Road Bangalore 560 100, India T 91 80 2852 0261 F 91 80 2852 0362                | 2.2LPA  | 40 |
|----|---------|-------------------------------------|----------|------|--------------------------------------------------------------------------------------------------------------------------------------------------------------------------|---------|----|
| 25 | 2020-21 | INTI BHARATH                        | III MCCS | 2019 | Mayabious art, unit1403, ECO<br>stn, sector V, BP 7, Salt Lake,<br>Kolkata-700091                                                                                        | 2.5LPA  | 41 |
| 26 | 2018-19 | TEJASWI DENUMKONDA                  | III MPCS | 2019 | INFOSYS LIMITED, CIN:<br>L85110KA1981PLC013115, 44,<br>Infosys Avenue Electronics City,<br>Hosur Road Bangalore 560 100,<br>India T 91 80 2852 0261 F 91 80<br>2852 0362 | 2.2LPA  | 42 |
| 27 | 2018-19 | T. Gopi kumar                       | III MCCS | 2019 | Suswadeep agro Services pvt ltd                                                                                                                                          | 2.2LPA  | 43 |
| 28 | 2018-19 | CH VISHNU CHAKRAM                   | III MPCS | 2019 | PHOZO 48-13-18, JANIKIARAM<br>STREET , OLD CITY CABLE LINE ,<br>SRINGAR , DWARAKANAGAR,<br>VISAKHAPTNAM                                                                  | 1.14LPA | 44 |
| 29 | 2018-19 | CHAPPA SIVA SAI KUMAR               | III MPCS | 2019 | PHOZO 48-13-18, JANIKIARAM<br>STREET , OLD CITY CABLE LINE ,<br>SRINGAR , DWARAKANAGAR,<br>VISAKHAPTNAM                                                                  | 1.14LPA | 45 |
| 30 | 2018-19 | Venkana Dora                        | III MPC  | 2019 | SNKS,#4-A21 & 5-A7, IDA, Phase-<br>1, Peddapuram, E.G.Dt., Andhra<br>Pradesh - 533437.                                                                                   | 1.5LPA  | 46 |
| 31 | 2018-19 | Rayi Veerababu                      | III MCCS | 2019 | SAI, DS-7, IKP Knowledge Park,<br>Turkapally Village,Shameerpet<br>Mandal,Medchal-Malkajgiri<br>D strict-500078,Telangana,India                                          | 2.4LPA  | 47 |