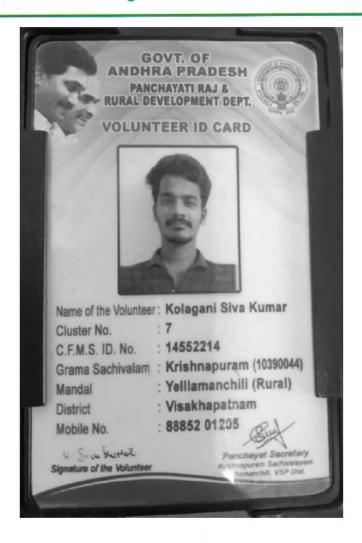

# (Affiliated to Andhra University)

( Under the Management of SDI DDAKASH FOUCATIONAL SOCIETY )

| 48 | 2018-21 | KALAGA SOMASEKHAR   | IIIMECS  | 2019 | BHAGAVAN PROFILES PLOT NO<br>54, GREEN INDUSTRIAL PARK<br>,GAMBHEERAM , (S)<br>ANANDAPURAM MANDAL<br>VISAKHAPATNAM | 1.0LPA  | 64 |
|----|---------|---------------------|----------|------|--------------------------------------------------------------------------------------------------------------------|---------|----|
| 49 | 2018-22 | Allu sivaji         | III MPCS | 2019 | BHAGAVAN PROFILES PLOT NO<br>54, GREEN INDUSTRIAL PARK<br>,GAMBHEERAM , (S)<br>ANANDAPURAM MANDAL<br>VISAKHAPATNAM | 1.0LPA  | 65 |
| 50 | 2018-19 | G KRISHNA CHAITANYA | III MPCS | 2019 | PHOZO 48-13-18, JANIKIARAM<br>STREET , OLD CITY CABLE LINE ,<br>SRINGAR , DWARAKANAGAR,<br>VISAKHAPTNAM            | 1.14LPA | 66 |
| 51 | 2018-19 | TUMMALA BALA SWAMY  | III MPC  | 2019 | PHOZO 48-13-18, JANIKIARAM<br>STREET , OLD CITY CABLE LINE ,<br>SRINGAR , DWARAKANAGAR,<br>VISAKHAPTNAM            | 1.14LPA | 67 |
| 52 | 2018-19 | VANAPALLI SIVARAJU  | III MPC  | 2019 | PHOZO 48-13-18, JANIKIARAM<br>STREET , OLD CITY CABLE LINE ,<br>SRINGAR , DWARAKANAGAR,<br>VISAKHAPTNAM            | 1.14LPA | 68 |
| 53 | 2018-19 | VEESAM CHANDU       | III MPC  | 2019 | PHOZO 48-13-18, JANIKIARAM<br>STREET , OLD CITY CABLE LINE ,<br>SRINGAR , DWARAKANAGAR,<br>VISAKHAPTNAM            | 1.14LPA | 69 |
| 54 | 2018-19 | M. ASHOK KUMAR      | IIIMECS  | 2019 | BHAGAVAN PROFILES PLOT NO<br>54, GREEN INDUSTRIAL PARK<br>,GAMBHEERAM , (S)<br>ANANDAPURAM MANDAL<br>VISAKHAPATNAM | 1.0LPA  | 70 |
| 55 | 2018-19 | KOLAGANI SIVA KUMAR | IIIMECS  | 2019 | BHAGAVAN PROFILES PLOT NO<br>54, GREEN INDUSTRIAL PARK<br>,GAMBHEERAM , (S)<br>ANANDAPURAM MANDAL<br>VISAKHAPATNAM | 1.0LPA  | 71 |