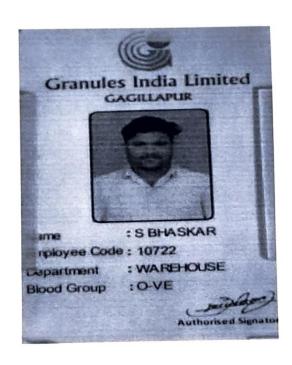

PRINCIPAL
SPACES DEGREE COLLEGE,
PAYAKARAOPETA

( Under the Management of SRI PRAKASH EDUCATIONAL SOCIETY )

|    |         |                       |          |      | T                                                                                                                  |         |    |
|----|---------|-----------------------|----------|------|--------------------------------------------------------------------------------------------------------------------|---------|----|
| 40 | 2018-19 | Venkatesh .Ganji      | III MPC  | 2019 | Hetro, Pharmacy in Chukalavari<br>Lakshmipuram, Andhra Pradesh                                                     | 1.8LPA  | 56 |
| 41 | 2018-19 | S.Bhasakar            | III BCOM | 2019 | Granules India Limited, 2nd<br>Floor, 3rd Block, My Home Hub,<br>Madhapur, Hyderabad- 500 081<br>(TG)              | 1.8LPA  | 57 |
| 42 | 2018-19 | K V NAGA VEERA JHANSI | III MPCS | 2019 | PHOZO 48-13-18, JANIKIARAM<br>STREET , OLD CITY CABLE LINE ,<br>SRINGAR , DWARAKANAGAR,<br>VISAKHAPTNAM            | 1.14LPA | 58 |
| 43 | 2018-19 | K B DHANA LAKSHMI     | III MPCS | 2019 | PHOZO 48-13-18, JANIKIARAM<br>STREET , OLD CITY CABLE LINE ,<br>SRINGAR , DWARAKANAGAR,<br>VISAKHAPTNAM            | 1.14LPA | 59 |
| 44 | 2018-19 | K BHUVANA CHANDRIKA   | III MPCS | 2019 | PHOZO 48-13-18, JANIKIARAM<br>STREET , OLD CITY CABLE LINE ,<br>SRINGAR , DWARAKANAGAR,<br>VISAKHAPTNAM            | 1.14LPA | 60 |
| 45 | 2018-19 | PRAGADA RAJA          | III MPCS | 2019 | PHOZO 48-13-18, JANIKIARAM<br>STREET , OLD CITY CABLE LINE ,<br>SRINGAR , DWARAKANAGAR,<br>VISAKHAPTNAM            | 1.14LPA | 61 |
| 46 | 2018-19 | GETTA SAI RAM KRISHNA | III MPCS | 2019 | PHOZO 48-13-18, JANIKIARAM<br>STREET , OLD CITY CABLE LINE ,<br>SRINGAR , DWARAKANAGAR,<br>VISAKHAPTNAM            | 1.14LPA | 62 |
| 47 | 2018-20 | JAYA DRAKASH GURRE    | IIIMECS  | 2019 | BHAGAVAN PROFILES PLOT NO<br>54, GREEN INDUSTRIAL PARK<br>,GAMBHEERAM , (S)<br>ANANDAPURAM MANDAL<br>VISAKHAPATNAM | 1.0LPA  | 63 |